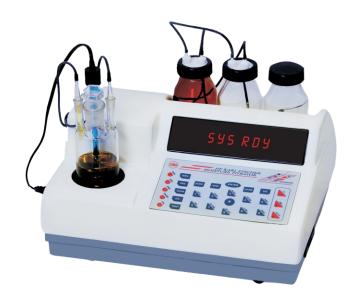

## Microprocessor KF Moisture Titrator

1760

Year Warranty

MICROPROCESSOR K.F. MOISTURE TITRATOR, Model 1760 is the finest volumetric titrator available. It uses the latest microcontroller technology to give enhanced accuracy and reproducibility. The titrator eliminates the use of conventional delicate and fragile glass burettes and plunger systems. It uses a highly sensitive motorized dispensing system for precise control of titrant volumes. This titrator analyses the moisture content in liquid samples, powder, fine particles and fiber samples that are soluble in alcohol or solvents. The moisture content is displayed in ppm, % age and mg HO.

The system has 24 soft touch membrane type keys for ease of operation. Complete numeric keypad is provided so as to comfortably need the values of samples, density, titer factor, date, time etc. The end point indication is given by both visual LED and audible alarm. The titrator has the facility for automatically calculating the titer factor of the Karl Fischer reagent. It uses the repeated averaging method so as to give the most accurate titer value. It has the storage facility of date, time, batch no. and final results of 20 titrations using the FIFO method. The internal battery backup provision has been made to store the results and other titration parameters for a minimum of 1 month even if the instrument is switched OFF. Provision for external printer attachment is available so that any of the stored results can be printed even at a later stage.

## KF MOISTURE TITRATOR

| <b>T</b> I |         | D .    |
|------------|---------|--------|
| Lect       | nnical  | I lata |
| ICCI       | millear |        |

| I      | ecnnicai Data              |                                                                                                                                                                                                                                                                                                                                                                                                  |
|--------|----------------------------|--------------------------------------------------------------------------------------------------------------------------------------------------------------------------------------------------------------------------------------------------------------------------------------------------------------------------------------------------------------------------------------------------|
| MOE    | DEL                        | 1760                                                                                                                                                                                                                                                                                                                                                                                             |
| MEA:   | SURING RANGE               | 50 ppm to 100% of moisture                                                                                                                                                                                                                                                                                                                                                                       |
| MEA:   | SURING METHOD              | Karl Fischer volumetric titration method                                                                                                                                                                                                                                                                                                                                                         |
| K.F. D | DISPENSING                 | Highly sensitive motorized dispensing system                                                                                                                                                                                                                                                                                                                                                     |
| RESC   | DLUTION OF TITRANT VOLUME  | 0.01 ml                                                                                                                                                                                                                                                                                                                                                                                          |
| INDI   | CATION OF TITRANT VOLUME   | 0.00 to 99.99 ml on display                                                                                                                                                                                                                                                                                                                                                                      |
| MOS    | ITURE CONTENT CALCULATION  | % age: (0.00 to 100%)                                                                                                                                                                                                                                                                                                                                                                            |
| (AUT   | OMATIC)                    | ppm : (10 to 999999)                                                                                                                                                                                                                                                                                                                                                                             |
|        |                            | mg H2O: (0.00 to 999.99)                                                                                                                                                                                                                                                                                                                                                                         |
| KF TI  | TER FACTOR                 | In-built automatic KF Titer Factor calculation facility                                                                                                                                                                                                                                                                                                                                          |
| END    | POINT ALARM                | Visual LED and Audible Alarm                                                                                                                                                                                                                                                                                                                                                                     |
| WAIT   | T TIME FOR END POINT ALARM | Adjustable (1 to 59 seconds)                                                                                                                                                                                                                                                                                                                                                                     |
| DISP   | ENSING PUMP CALIBRATION    | Available through keyboard                                                                                                                                                                                                                                                                                                                                                                       |
| KEYB   | OARD                       | 24 keys soft touch, membrane type                                                                                                                                                                                                                                                                                                                                                                |
| SAMI   | PLE STORAGE                | Upto 20 latest samples using FIFO memory                                                                                                                                                                                                                                                                                                                                                         |
| DISP   | LAY                        | 8 digit bright red, seven segment LED display                                                                                                                                                                                                                                                                                                                                                    |
| CLO    | СК                         | In-built clock with date and time display                                                                                                                                                                                                                                                                                                                                                        |
| STIRI  | RER                        | In-built magnetic stirrer with adjustable speed                                                                                                                                                                                                                                                                                                                                                  |
| REAC   | GENT BOTTLES               | 3x250 ml bottles for KF Reagent, Methanol & Calcium Chloride                                                                                                                                                                                                                                                                                                                                     |
| PRIN   | TER INTERFACE              | External Dot-matrix Printer interface available                                                                                                                                                                                                                                                                                                                                                  |
| POW    | /ER                        | 230 V AC + 10%, 50 Hz                                                                                                                                                                                                                                                                                                                                                                            |
| DIMI   | ensions                    | L 360 x B 295 x H 175 mm (Approx.)                                                                                                                                                                                                                                                                                                                                                               |
| STAN   | IDARD ACCESSORIES          | * Dual Platinum Electrode * Titration Vessel * Built-in Magnetic Stirrer * Teflon Coated Magnetic Stirring Capsule * 250ml Bottle for Methanol * 250ml Reservoir Bottle for KF Solution *25µl Syringe * 250 ml Bottle for Calcium Chloride * Adaptor for KF Reservoir *Adaptor for accitone Reservoir Bottle * Set of Dispenser Tubes * Set of Connecting Tubes * Main Lead *Instruction Manual. |